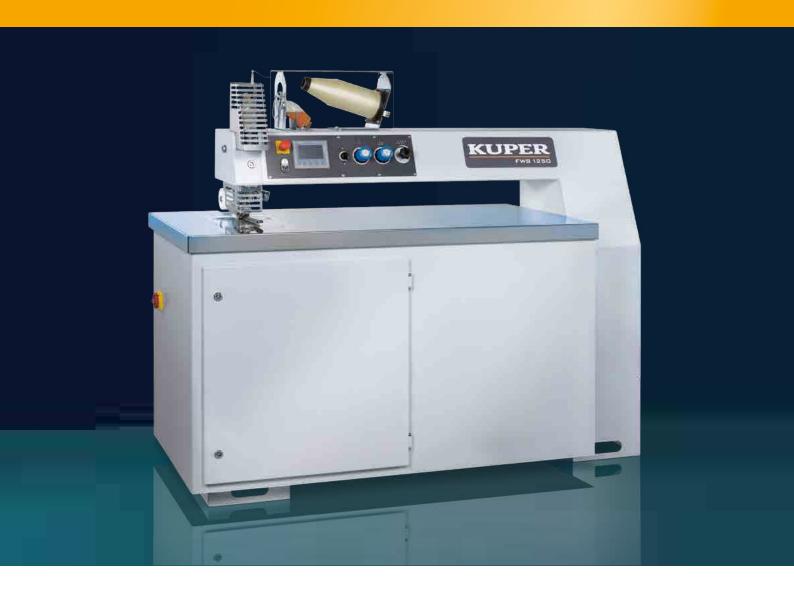

### **KUPER FWS 1250**

**Veneer Splicing Machine** 

D.B.P. and foreign patents

### **KUPER FWS 1250**

# Zig-Zag Veneer Splicing Machine for bigger quantities.