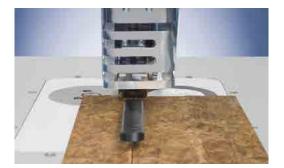

#### The KUPER FWS 1250 in operation

#### Detail showing

- working table
- disks
- pressure roller
- heater
- hold down device