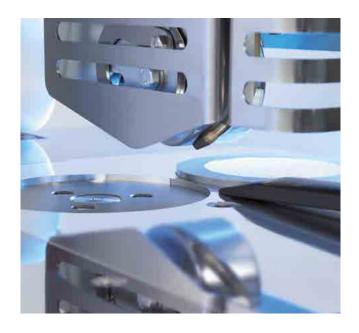

#### The KUPER FWS 1250 in operation

#### Detail showing

- working table
- disks
- pressure roller
- heater
- hold down device