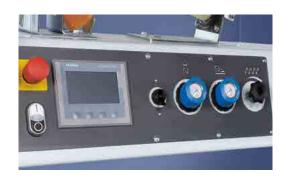

### Operating Panel

All operating elements are clearly arranged. Parameters like temperature of heater in standstill and running mode or the feed speed are easily and quickly adjusted via the touchpanel.