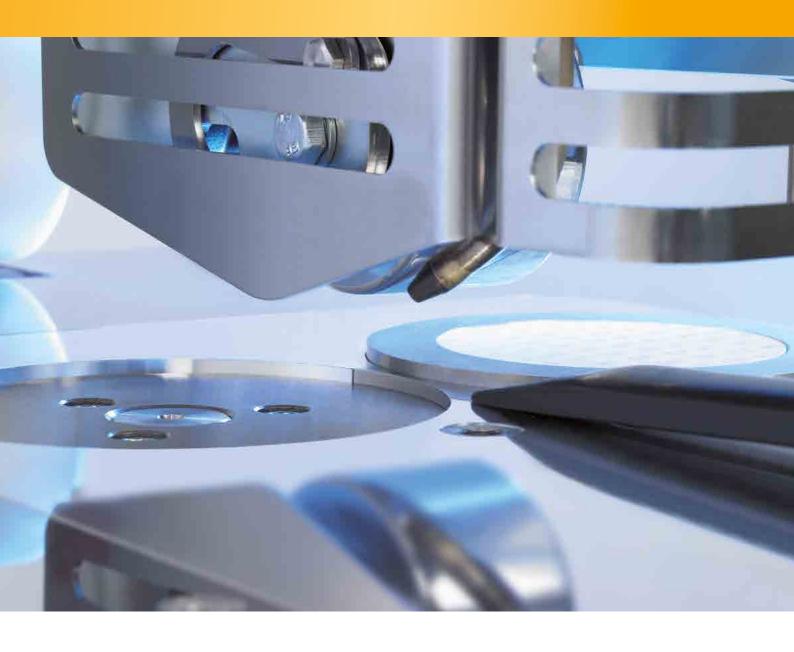

#### The KUPER FWS 1250 in operation

#### Detail showing

- working table
- disks
- pressure roller
- heater
- hold down device